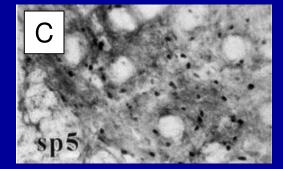

B: Number of Fos-LI neurons in different layers of the lumbar enlargement (L4/L5) in anosmic vs. control rats

C: Intensive Fos-immunoreactivy in the spinal trigeminal nucleus caudalis in anosmic rat

May be relevant to modeling brain-spinal networks at different physiological states