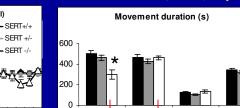

## Modeling complex brain phenotypes: G x E

Gene x environment interactions: SERT gene variants and clinical depression

Caspi et al., 2003, Science

Replication of Caspi's study in SERT+/- mice using the forced swim test (immobility = despair)

Hammer D, 2002, Science

The importance of modeling neural x gene x environment networks