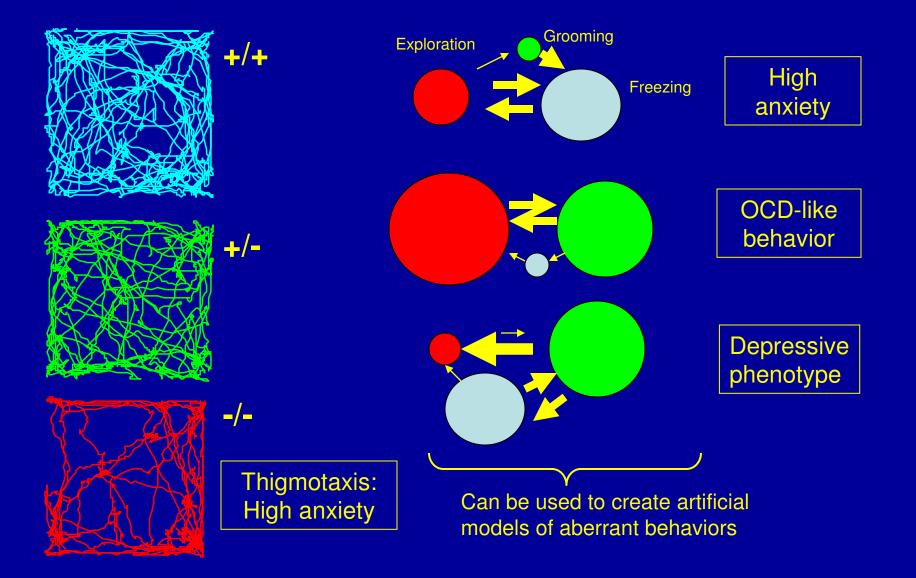

## Building phenotype networks: SERT-/- mice

#### Generalized anxiety

Kalueff et al., 2008

Kalueff et al., 2007, submitted