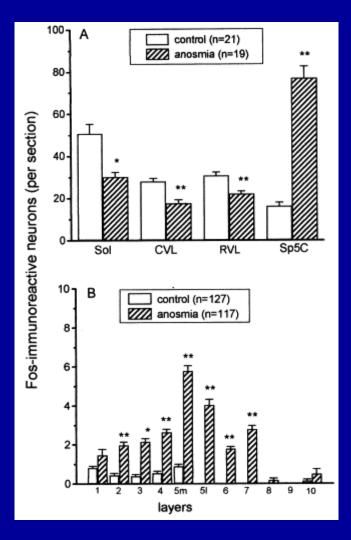

#### Functional neurogenomics: c-fos

Kalueff et al., 2001, Neurosci Lett

A: Number of Fos-LI cells in the nucleus of solitary tract (Sol), caudal and rostral parts of ventrolateral medulla (CVL, RVL) and the spinal trigeminal nucleus caudalis (Sp5C) in anosmic vs. control rats

B: Number of Fos-LI neurons in different layers of the lumbar enlargement (L4/L5) in anosmic vs. control rats

C: Intensive Fos-immunoreactivy in the spinal trigeminal nucleus caudalis in anosmic rat

May be relevant to modeling brain-spinal networks at different physiological states