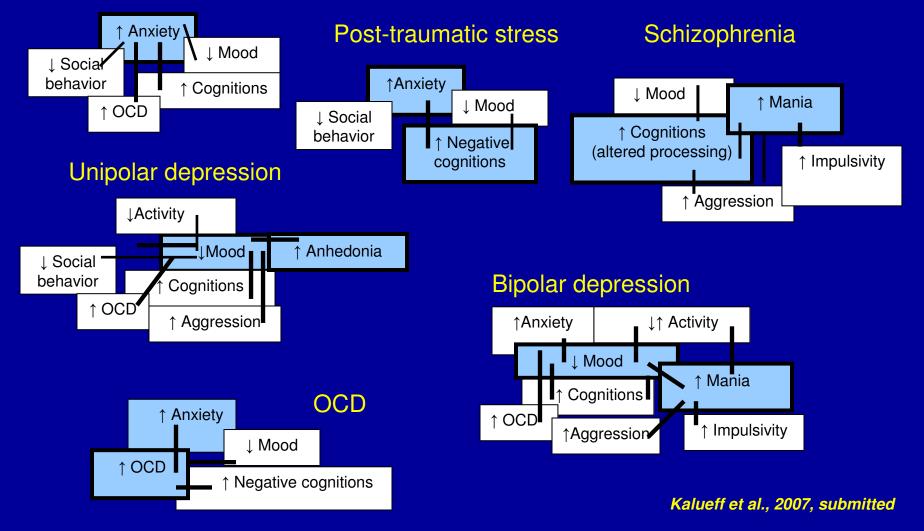

## Modeling domain interplay in biopsychiatry

#### Generalized anxiety

Kalueff et al., 2008

Kalueff et al., 2007, submitted