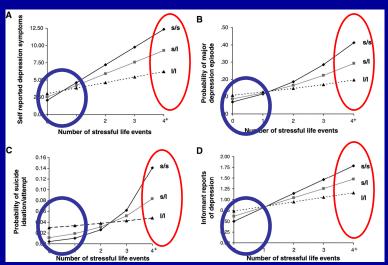

## Modeling complex brain phenotypes: G x E

Gene x environment interactions: SERT gene variants and clinical depression

Caspi et al., 2003, Science

Replication of Caspi's study in SERT+/- mice using the forced swim test (immobility = despair)

Hammer D, 2002, Science

The importance of modeling neural x gene x environment networks