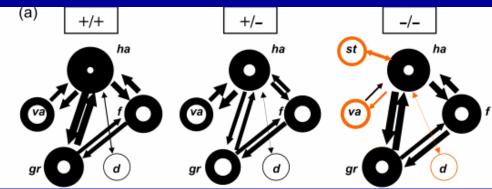

## Building phenotype networks: SERT-/- mice

#### Gene x Gene interactions: gene networks

#### SERT-/- x BDNF+/- mice

Exaggerated anxiety in SERT-/- x BDNF+/mice (Ren-Patterson et al., 2005)

Altered neuronal morphology and neurochemistry in SERT-/- x BDNF+/- mice (Ren-Patterson et al., 2005)

Ren-Patterson et al., 2005, J Neurosci Res