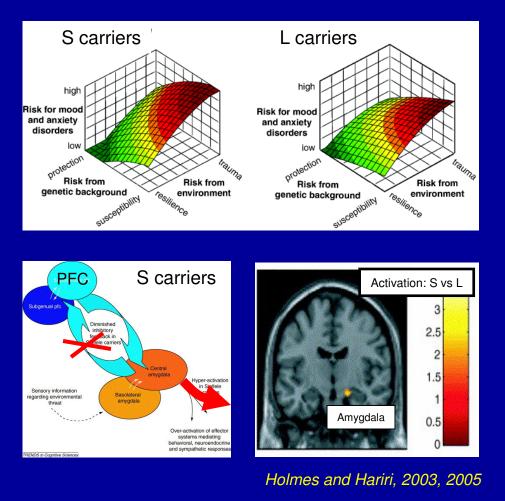

#### Modeling genetics of brain disorders

3D model of SERT contribution to individual differences in negative emotionality, mood and anxiety disorders

## Human SERT genetic polymorphisms and neuropsychiatric phenotypes