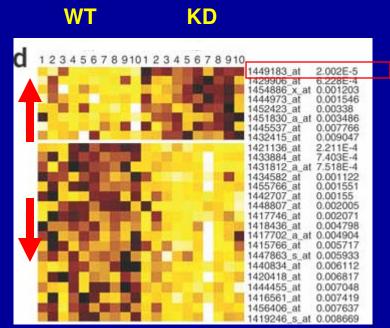

<u>G x G</u>

Drug x G

Transcriptome fingerprints induced by 5-HT2AR agonists In wild-type (WT) and 5-HT2AR null-mutant (KO) mice

Gonzales-Maeso et al., 2003, J Neurosci