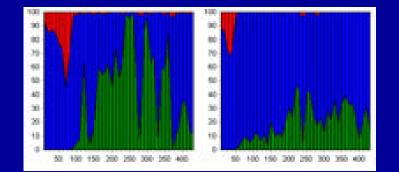

## Extensive automated phenotyping systems

| Graphs                                                                  |                                                                                                                                                                                                                                                                                                                                                                                                                                                                                                                                                                                                                                                                                                                                                                                                                                                                                                                                                                                                                                                                                                                                                                                                                                                                                                                                                                                                                                                                                                                                                                                                                                                                                                                                                                                                                                                                                                                                                                                                                                                                                                                                | Data          |          |          |         |         |         |     |  |
|-------------------------------------------------------------------------|--------------------------------------------------------------------------------------------------------------------------------------------------------------------------------------------------------------------------------------------------------------------------------------------------------------------------------------------------------------------------------------------------------------------------------------------------------------------------------------------------------------------------------------------------------------------------------------------------------------------------------------------------------------------------------------------------------------------------------------------------------------------------------------------------------------------------------------------------------------------------------------------------------------------------------------------------------------------------------------------------------------------------------------------------------------------------------------------------------------------------------------------------------------------------------------------------------------------------------------------------------------------------------------------------------------------------------------------------------------------------------------------------------------------------------------------------------------------------------------------------------------------------------------------------------------------------------------------------------------------------------------------------------------------------------------------------------------------------------------------------------------------------------------------------------------------------------------------------------------------------------------------------------------------------------------------------------------------------------------------------------------------------------------------------------------------------------------------------------------------------------|---------------|----------|----------|---------|---------|---------|-----|--|
| Activity                                                                | Time                                                                                                                                                                                                                                                                                                                                                                                                                                                                                                                                                                                                                                                                                                                                                                                                                                                                                                                                                                                                                                                                                                                                                                                                                                                                                                                                                                                                                                                                                                                                                                                                                                                                                                                                                                                                                                                                                                                                                                                                                                                                                                                           | Date          | Activity | Class 1  | Class 2 | Class 3 | Class 4 | Cle |  |
| , curry                                                                 | 18:16:32                                                                                                                                                                                                                                                                                                                                                                                                                                                                                                                                                                                                                                                                                                                                                                                                                                                                                                                                                                                                                                                                                                                                                                                                                                                                                                                                                                                                                                                                                                                                                                                                                                                                                                                                                                                                                                                                                                                                                                                                                                                                                                                       | 04.09.2003    | 1        | 571      | 10      | - 1     | 3       |     |  |
|                                                                         | 18.26.32                                                                                                                                                                                                                                                                                                                                                                                                                                                                                                                                                                                                                                                                                                                                                                                                                                                                                                                                                                                                                                                                                                                                                                                                                                                                                                                                                                                                                                                                                                                                                                                                                                                                                                                                                                                                                                                                                                                                                                                                                                                                                                                       | 04.09.2003    | 2        | \$06     | 39      | 19      | 11      |     |  |
|                                                                         | 18.36.32                                                                                                                                                                                                                                                                                                                                                                                                                                                                                                                                                                                                                                                                                                                                                                                                                                                                                                                                                                                                                                                                                                                                                                                                                                                                                                                                                                                                                                                                                                                                                                                                                                                                                                                                                                                                                                                                                                                                                                                                                                                                                                                       | 04.09.2003    | 1        | 560      | 18      | 6       | 2       |     |  |
|                                                                         | 18.46.32                                                                                                                                                                                                                                                                                                                                                                                                                                                                                                                                                                                                                                                                                                                                                                                                                                                                                                                                                                                                                                                                                                                                                                                                                                                                                                                                                                                                                                                                                                                                                                                                                                                                                                                                                                                                                                                                                                                                                                                                                                                                                                                       | 04.09.2003    | 5        | 240      | 130     | 63      | 41      |     |  |
|                                                                         | 18:56:32                                                                                                                                                                                                                                                                                                                                                                                                                                                                                                                                                                                                                                                                                                                                                                                                                                                                                                                                                                                                                                                                                                                                                                                                                                                                                                                                                                                                                                                                                                                                                                                                                                                                                                                                                                                                                                                                                                                                                                                                                                                                                                                       | 04.09.2003    | 8        | 202      | 104     | 93      | 52      |     |  |
|                                                                         | 19.06.32                                                                                                                                                                                                                                                                                                                                                                                                                                                                                                                                                                                                                                                                                                                                                                                                                                                                                                                                                                                                                                                                                                                                                                                                                                                                                                                                                                                                                                                                                                                                                                                                                                                                                                                                                                                                                                                                                                                                                                                                                                                                                                                       | 04.09.2003    | 6        | 521      | 6       | 6       | 1       |     |  |
|                                                                         | 19.16.32                                                                                                                                                                                                                                                                                                                                                                                                                                                                                                                                                                                                                                                                                                                                                                                                                                                                                                                                                                                                                                                                                                                                                                                                                                                                                                                                                                                                                                                                                                                                                                                                                                                                                                                                                                                                                                                                                                                                                                                                                                                                                                                       | 04.09.2003    | 18       | 198      | 04      | 61      | 30      |     |  |
|                                                                         | 19.26.32                                                                                                                                                                                                                                                                                                                                                                                                                                                                                                                                                                                                                                                                                                                                                                                                                                                                                                                                                                                                                                                                                                                                                                                                                                                                                                                                                                                                                                                                                                                                                                                                                                                                                                                                                                                                                                                                                                                                                                                                                                                                                                                       | 04.09.2003    | 8        | 344      | 39      | 31      | 22      |     |  |
| AN CALIFICATION PERFORMANCE DE L'ANNA MERITARE D                        | 19.36.32                                                                                                                                                                                                                                                                                                                                                                                                                                                                                                                                                                                                                                                                                                                                                                                                                                                                                                                                                                                                                                                                                                                                                                                                                                                                                                                                                                                                                                                                                                                                                                                                                                                                                                                                                                                                                                                                                                                                                                                                                                                                                                                       | 04.09.2003    |          | 157      | 77      | -00     | 89      |     |  |
| 00:00:00 12:00:00 00:00:00 12:00:00 00:00:00 12:00:00 12:00:00          | 19.46.32                                                                                                                                                                                                                                                                                                                                                                                                                                                                                                                                                                                                                                                                                                                                                                                                                                                                                                                                                                                                                                                                                                                                                                                                                                                                                                                                                                                                                                                                                                                                                                                                                                                                                                                                                                                                                                                                                                                                                                                                                                                                                                                       | 04.09.2003    | 3        | 511      | 25      | 15      | 9       |     |  |
| 02.09.03 02.09.03 03.09.03 03.09.03 04.09.03 04.09.03 05.09.03 05.09.03 | 19.56.32                                                                                                                                                                                                                                                                                                                                                                                                                                                                                                                                                                                                                                                                                                                                                                                                                                                                                                                                                                                                                                                                                                                                                                                                                                                                                                                                                                                                                                                                                                                                                                                                                                                                                                                                                                                                                                                                                                                                                                                                                                                                                                                       | 04.09.2003    | 1        | 584      | 9       | 1       | 3       |     |  |
|                                                                         | 20.06:32                                                                                                                                                                                                                                                                                                                                                                                                                                                                                                                                                                                                                                                                                                                                                                                                                                                                                                                                                                                                                                                                                                                                                                                                                                                                                                                                                                                                                                                                                                                                                                                                                                                                                                                                                                                                                                                                                                                                                                                                                                                                                                                       | 04.09.2003    | 16       | 276      | 46      | 31      | 18      |     |  |
| Activity classes                                                        | 20.16.32                                                                                                                                                                                                                                                                                                                                                                                                                                                                                                                                                                                                                                                                                                                                                                                                                                                                                                                                                                                                                                                                                                                                                                                                                                                                                                                                                                                                                                                                                                                                                                                                                                                                                                                                                                                                                                                                                                                                                                                                                                                                                                                       | 04.09.2003    | 16       | 385      | 13      | 11      | 15      |     |  |
|                                                                         | 20.26.32                                                                                                                                                                                                                                                                                                                                                                                                                                                                                                                                                                                                                                                                                                                                                                                                                                                                                                                                                                                                                                                                                                                                                                                                                                                                                                                                                                                                                                                                                                                                                                                                                                                                                                                                                                                                                                                                                                                                                                                                                                                                                                                       | 04.09.2003    | 14       | 343      | 50      | 33      | 18      |     |  |
|                                                                         | 20.36.32                                                                                                                                                                                                                                                                                                                                                                                                                                                                                                                                                                                                                                                                                                                                                                                                                                                                                                                                                                                                                                                                                                                                                                                                                                                                                                                                                                                                                                                                                                                                                                                                                                                                                                                                                                                                                                                                                                                                                                                                                                                                                                                       | 04.09.2003    | 15       | 355      | 37      | 29      | 13      |     |  |
|                                                                         | 20.46.32                                                                                                                                                                                                                                                                                                                                                                                                                                                                                                                                                                                                                                                                                                                                                                                                                                                                                                                                                                                                                                                                                                                                                                                                                                                                                                                                                                                                                                                                                                                                                                                                                                                                                                                                                                                                                                                                                                                                                                                                                                                                                                                       | 04.09.2003    | 33       | 108      | 53      | 34      | 18      |     |  |
|                                                                         | 5                                                                                                                                                                                                                                                                                                                                                                                                                                                                                                                                                                                                                                                                                                                                                                                                                                                                                                                                                                                                                                                                                                                                                                                                                                                                                                                                                                                                                                                                                                                                                                                                                                                                                                                                                                                                                                                                                                                                                                                                                                                                                                                              |               |          |          |         |         |         | 2   |  |
|                                                                         | Summary                                                                                                                                                                                                                                                                                                                                                                                                                                                                                                                                                                                                                                                                                                                                                                                                                                                                                                                                                                                                                                                                                                                                                                                                                                                                                                                                                                                                                                                                                                                                                                                                                                                                                                                                                                                                                                                                                                                                                                                                                                                                                                                        |               |          |          |         |         |         |     |  |
| 1 300                                                                   | Sum                                                                                                                                                                                                                                                                                                                                                                                                                                                                                                                                                                                                                                                                                                                                                                                                                                                                                                                                                                                                                                                                                                                                                                                                                                                                                                                                                                                                                                                                                                                                                                                                                                                                                                                                                                                                                                                                                                                                                                                                                                                                                                                            |               | 4040     | 240831   | 21098   | 12737   | 8413    | 1   |  |
|                                                                         | Percentage                                                                                                                                                                                                                                                                                                                                                                                                                                                                                                                                                                                                                                                                                                                                                                                                                                                                                                                                                                                                                                                                                                                                                                                                                                                                                                                                                                                                                                                                                                                                                                                                                                                                                                                                                                                                                                                                                                                                                                                                                                                                                                                     |               |          | 71       | 6       | 4       | 2       |     |  |
| 1:20 1:12 1:00 0:54 0:48 10:00 0:00 0:00 0:00                           | Averaged                                                                                                                                                                                                                                                                                                                                                                                                                                                                                                                                                                                                                                                                                                                                                                                                                                                                                                                                                                                                                                                                                                                                                                                                                                                                                                                                                                                                                                                                                                                                                                                                                                                                                                                                                                                                                                                                                                                                                                                                                                                                                                                       | 4             | 7        | 423      | 37      | 22      | 15      |     |  |
|                                                                         | and the second s | (dd:hh:mm:ss] |          | 21010.54 | 5:41:24 | 3.47.35 | 1:52:40 | 1   |  |
| Class 1 Class 3 Class 5 Class 7 Class 9                                 | Averaged time [dd:hh:mm                                                                                                                                                                                                                                                                                                                                                                                                                                                                                                                                                                                                                                                                                                                                                                                                                                                                                                                                                                                                                                                                                                                                                                                                                                                                                                                                                                                                                                                                                                                                                                                                                                                                                                                                                                                                                                                                                                                                                                                                                                                                                                        |               |          | 0.07.08  | 0.00:36 | 0.90.24 | 0.00.12 | 0   |  |