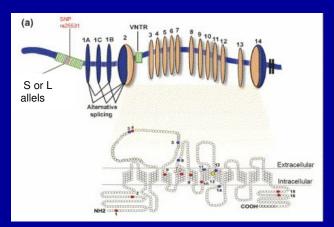

#### Modeling genetics of brain disorders

3D model of SERT contribution to individual differences in negative emotionality, mood and anxiety disorders

## Human SERT genetic polymorphisms and neuropsychiatric phenotypes