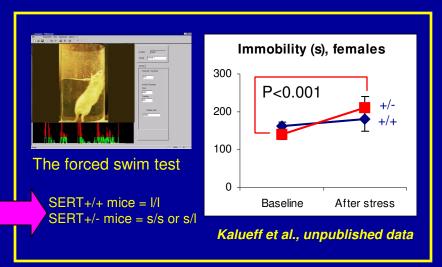

## Modeling complex brain phenotypes: G x E

Gene x environment interactions: SERT gene variants and clinical depression

Caspi et al., 2003, Science

Replication of Caspi's study in SERT+/- mice using the forced swim test (immobility = despair)

Hammer D, 2002, Science

The importance of modeling neural x gene x environment networks