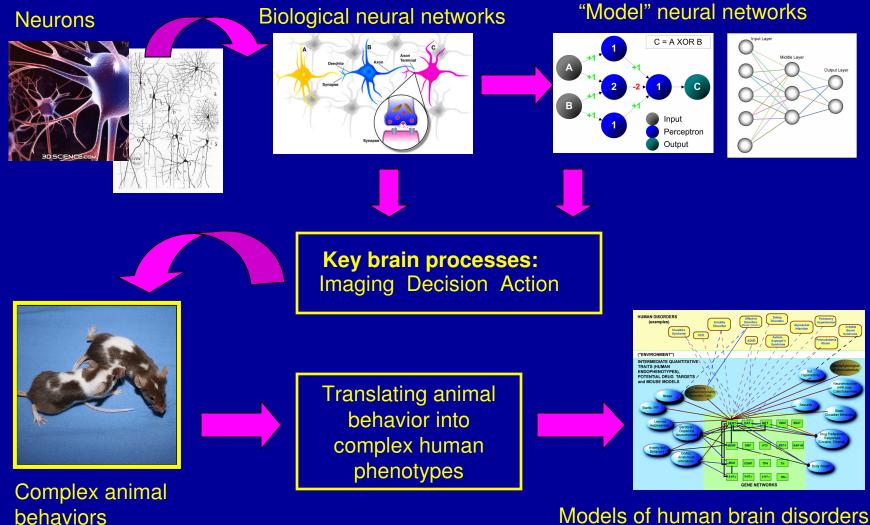

# Quantitative approaches in behavioral neuroscience

1st ISBS Summer School St. Petersburg, Russia May 9th -15th,2008

#### From neurons to complex behaviors



Models of human brain disorders

#### Quantification of animal behaviors

#### I. Analysis of quantity vs. quality/patterning

- spatial
- temporal
- spatio-temporal

Movement duration(% of total)

7 8 9 10 11 12 13 14 15 16 17 18 19



Periphery Corners

Kalueff et al., 2007, in press

Corners

Walls



Periphe

# Activity Exploration Anxiety Cognitions

#### II. Confronting behavioral domains

- Example: marble burying test
- AnxietyActivity

Novel

cage



Home

cage

Нуро-

locomotion

Anxiety



Kalueff et al., 2006



Defining endo-phenotypes:

↓ Locomotion
↑ Anxiety or emotionality
Unaltered spatial memory
Use of different spatial strategies

#### Other data-mining approaches

- Correlation analysis
- Principal component analysis
- Analysis of *microbehaviors*
- Assessment of beha