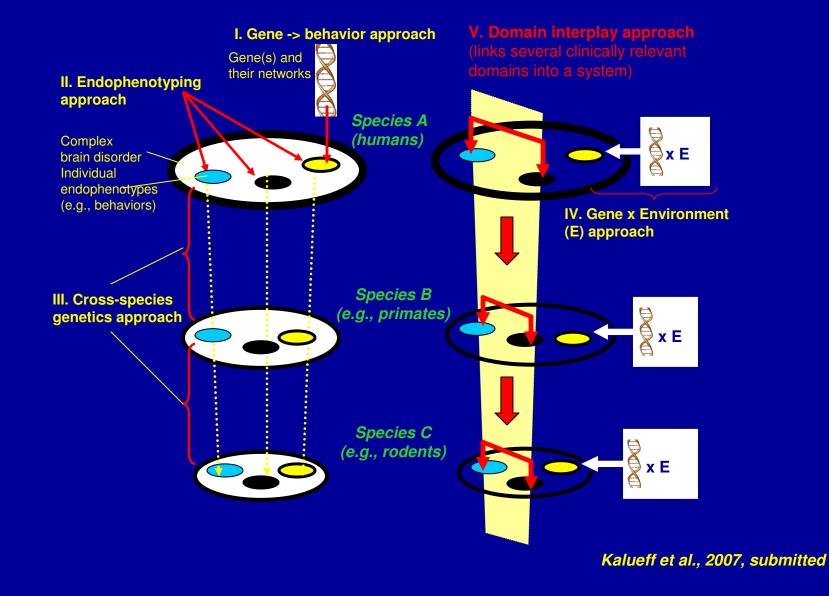

## Modeling domain interplay in biopsychiatry

#### Generalized anxiety

Kalueff et al., 2008

Kalueff et al., 2007, submitted