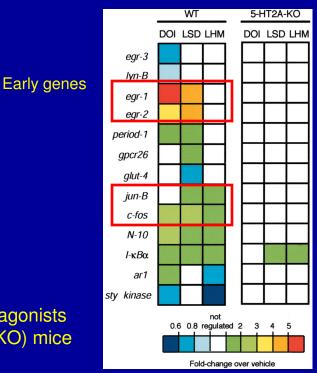

### Functional neurogenomics: MA

Paterlini et al., 2005, Nat Neurosci

Schizophrenia-related phenotype in *Prodh* knock-down mice associated with up-regulation of cateholamine-O-— methyl-transpherase (COMP) gene in the cortex

<u>G x G</u>

Drug x G

Transcriptome fingerprints induced by 5-HT2AR agonists In wild-type (WT) and 5-HT2AR null-mutant (KO) mice

Gonzales-Maeso et al., 2003, J Neurosci