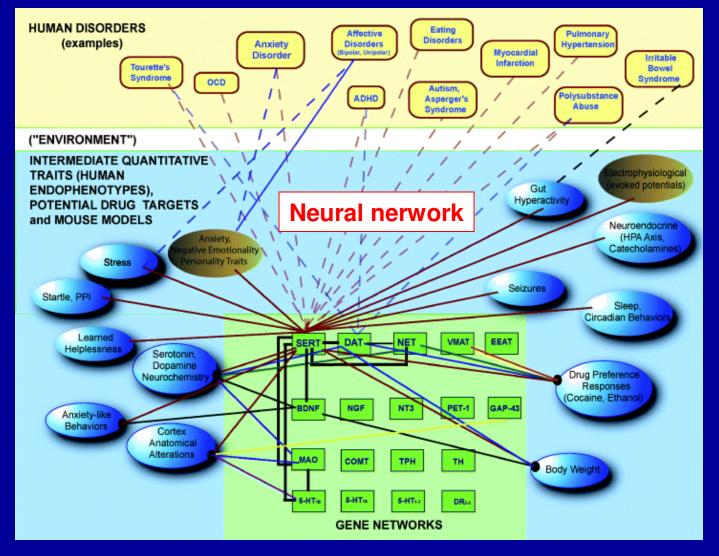

s: SERT gene variants and clinical depression



Caspi et al., 2003, Science

Replication of Caspi's study in SERT+/- mice using the forced swim test (immobility = despair)





Hammer D, 2002, Science

The importance of modeling neural x gene x environment networks

## Building phenotype networks: SERT-/- mice



#### Gene x Gene interactions: gene networks



#### SERT-/- x BDNF+/- mice

Exaggerated anxiety in SERT-/- x BDNF+/mice (Ren-Patterson et al., 2005)

Altered neuronal morphology and neurochemistry in SERT-/- x BDNF+/- mice (Ren-Patterson et al., 2005)

Ren-Patterson et al., 2005, J Neurosci Res

## Modeling domain interplay in biopsychiatry



#### Generalized anxiety





Kalueff et al., 2008



Kalueff et al., 2007, submitted



#### Network-based modeling of brain disorders



Murphy et al., 2003

#### Other interesting topics for QNP

- Molecular modeling of brain receptors
- QTL and behavior
- Information theory: applications to brain mechanisms and behavior