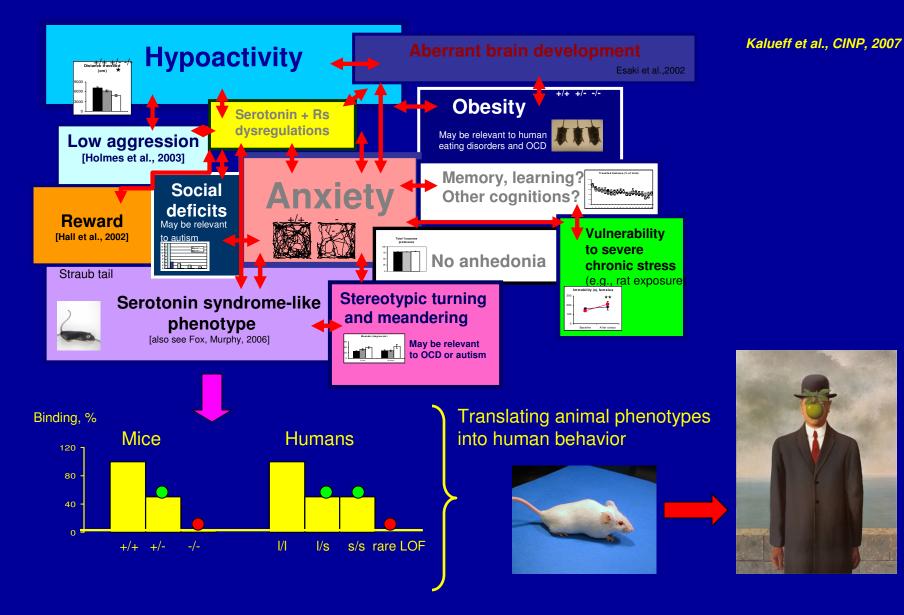

## Modeling domain interplay in biopsychiatry

#### Generalized anxiety

Kalueff et al., 2008

Kalueff et al., 2007, submitted

#### Network-based modeling of brain disorders

Murphy et al., 2003