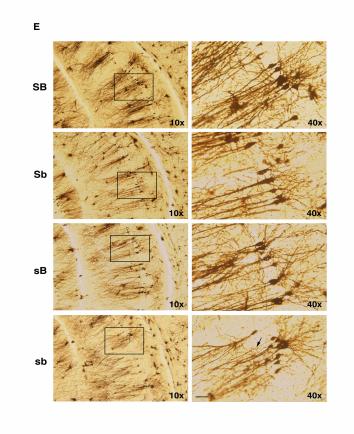

#### SERT-/- x BDNF+/- mice

Exaggerated anxiety in SERT-/- x BDNF+/mice (Ren-Patterson et al., 2005)

Altered neuronal morphology and neurochemistry in SERT-/- x BDNF+/- mice (Ren-Patterson et al., 2005)

Ren-Patterson et al., 2005, J Neurosci Res