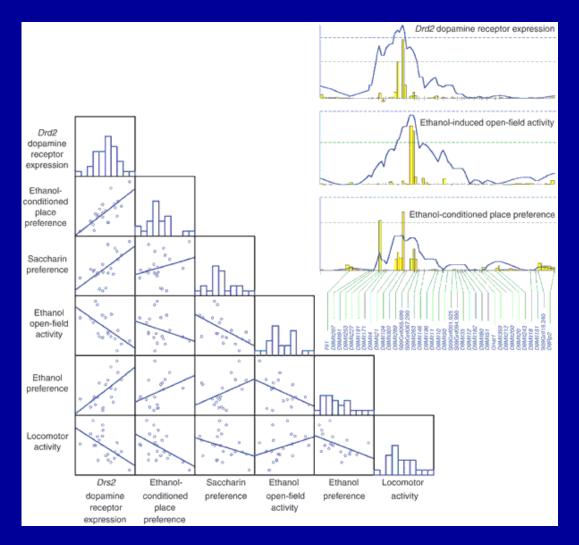

#### **Gene-Behavior correlations**

Correlation of *Drd2* expression (MA)

with several behavioral phenotypes

Chesler et al., 2005