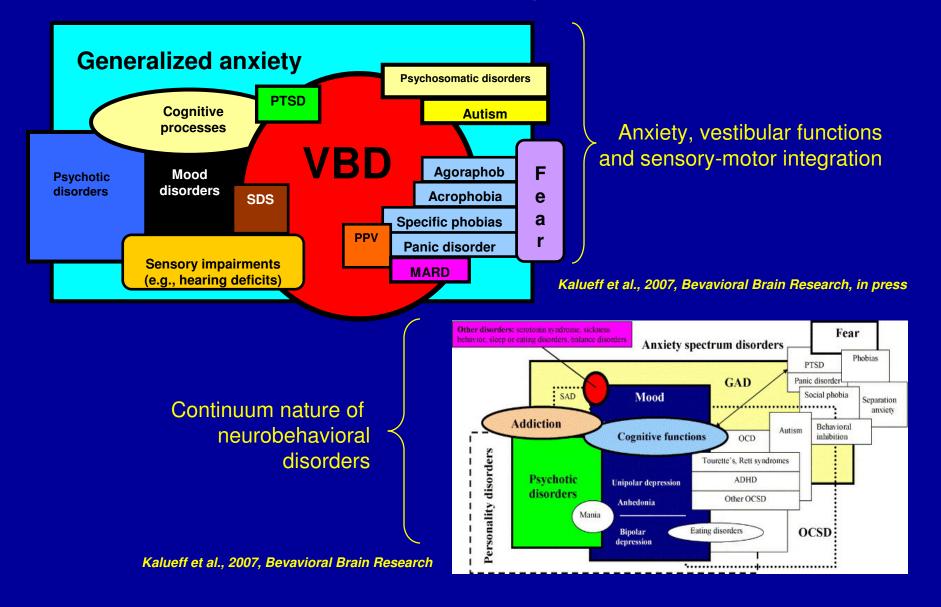

## Modeling domain interplay in biopsychiatry

#### Generalized anxiety

Kalueff et al., 2008

Kalueff et al., 2007, submitted