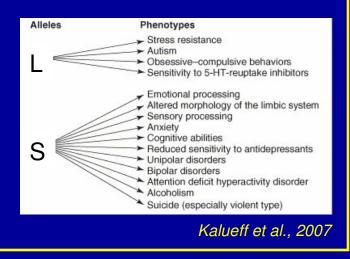

#### Modeling genetics of brain disorders

3D model of SERT contribution to individual differences in negative emotionality, mood and anxiety disorders

## Human SERT genetic polymorphisms and neuropsychiatric phenotypes