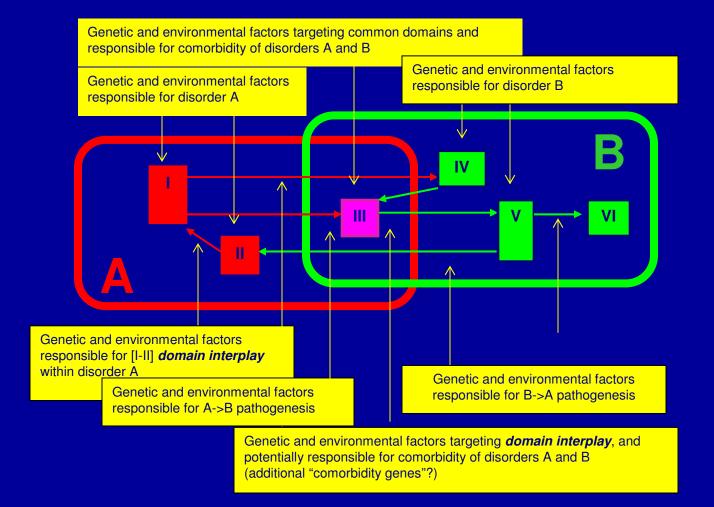

## Modeling domain interplay in biopsychiatry

#### Generalized anxiety

Kalueff et al., 2008

Kalueff et al., 2007, submitted