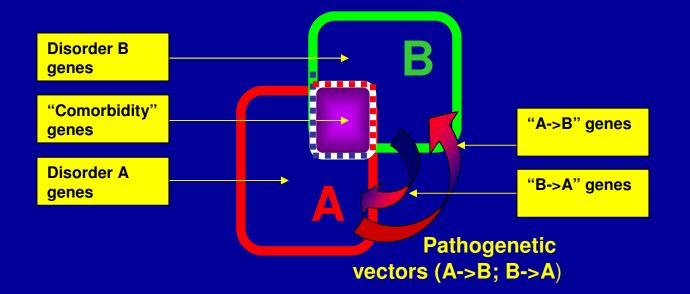

## Modeling domain interplay in biopsychiatry

#### Generalized anxiety

Kalueff et al., 2008

Kalueff et al., 2007, submitted