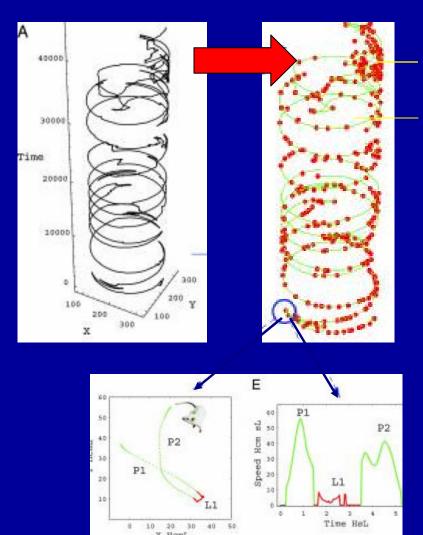

#### The path in a 3D representation of X, Y, and time

Slow movement episodes (e.g., stops)

Progressions (green)

New approach: sensitive to stress, drugs and genetic differences

Traditional approach

The path plot and speed profile of two progression segments (P1 and P2) are separated by one "stopping" episode

Kafkafi et al., 2005, PNAS