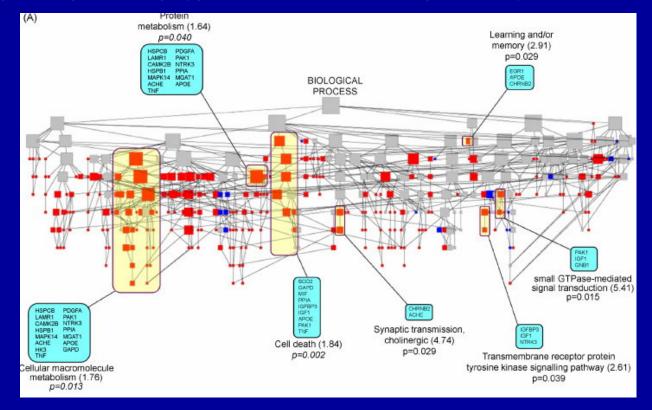

# High-throughput "omics": functional gene networks

32 genes differentially expressed in mice-winners and losers (GoMiner). GoMiner classified these genes into biologically coherent categories and assessed these categories, generating hypotheses on how these genes may be related

Kroes et al., 2007, Behav Brain Res, in press